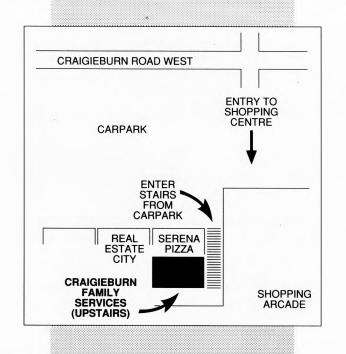

Where? Craigieburn Shopping Centre Shop 31. Upstairs; enter from car park. Hours? Week days 9am - 7pm